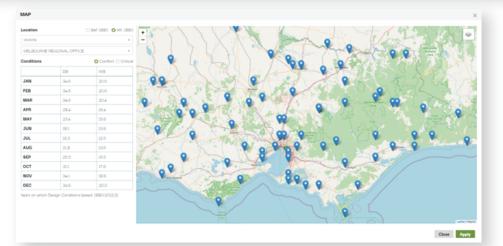

#### **Modernised Interface**

- Easy data entry Copy, Paste, Fill Down / Fill Right functions now available
- Easy data manipulation select multiple cells and paste or delete values en masse
- Intuitive design conditions map allowing for easy location selection