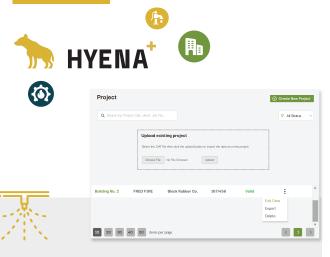

#### Modern building designs are constantly evolving making it harder to design the perfect building system. With so many components, analysing the big picture is really complex. With HYENA<sup>+</sup> you can calculate and size fire protection systems easily with total peace of mind. HYENA<sup>+</sup> simplifies fire sprinkler and fire system design when you use the industry's trusted gold standard.

## Building design doesn't have to be so complicated

Engineering the right Building Services is complex. So many factors and calculations require total precision.

# Do more of the work you love with a trusted software partner

### Size the Right System every time

Calculating loads, systems, and selecting equipment requires precision

#### Design building systems with ease

With over 6000 customers using ACADS-BSG tools every day, our communities are being transformed with new and often complex buildings all the time. With the right tools, sizing the right systems that deliver safety, performance, and efficiency has never been quicker and easier.